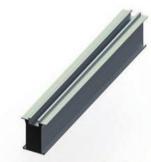

# Components

YL-AG1-FS02, Foundation Base

YL-AG3-CH01, 01# H Connect

YL-AG1-FL/RL/TL, Front/Rear/Tilt Leg

YL-AG3-CH02, 02# H Connect

В

Ε

YL-AG3, 03# Beam