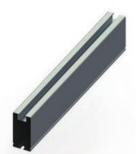

makes install efficient and easy. The structure is made by high quality Aluminum alloy.



# **Brief Introduction**

Install Site: Open Filed Module Tilt Angle: **5-40** degree Max Wind Speed: **60** m/s Snow Load: **1.4** KN/m<sup>2</sup> Material: Aluminum 6005-T5 Foundation: Ground screw or concrete block Warranty: **10** years warranty; **25** years service life.

# Installation Guide







Step 1: Fix foundation base on concrete block or ground screw.

Step 2: Fix front / rear leg on foundation base

Step 3: Fix pre-assembled beam



Step 4: Fix ground rail on beam one by one.

Step 5: Fix panel on rail until finished.

С

F

I

# Components



YL-AG1-FS02, Foundation Base



YL-AG3-CH01, 01# H Connect



YL-AG1-FL/RL/TL, Front/Rear/Tilt Leg

YL-AG3-CH02, 02# H Connect



В

Ε







YL-AG3, 03# Beam



YL-R01, 01# Ground Rail



YL-EC-40, End Clamp

G

D



YL-BR-01, 01# Rail Clamp



## **Company Profile**

1. Established in 2007, now we have 3 professional sell team, 6 people R&D with 10 year's customized experience on PV structure,

more than 100 workers with more than 7,000m2 workshop.

2. Product category: Flat Roof Mount, Pitch Tile Roof Mount, Tin Roof Mount, Adjustable Tin Roof Mount, Ground Mount, Solar

Carport, Mesh Fence, Solar Farm, Ground Screw, Tile Hook and all kinds of solar mount components.

3. We are factory, compare with purchase from trading company, you can save 15% -40%.

4. Quick Delivery: 5-15 days after received your deposit.

5. Making perfect quality is our unceasing pursuit.

6. We regard first-class quality and credit as our tent, and