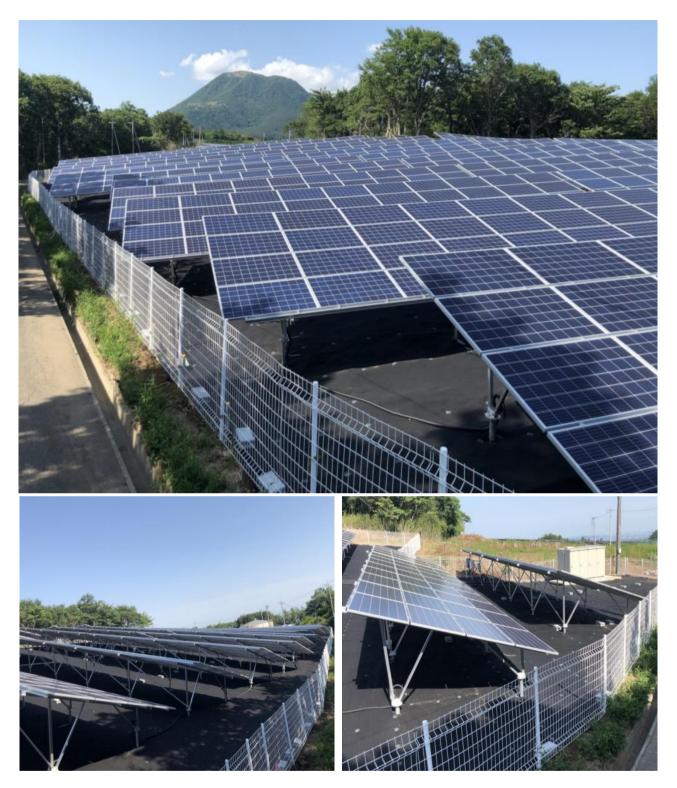

### **Solar Ground Mount System**

Yanglin Alu Ground Mounting is applicable for open field, it can be installed for residential or commercial project. High pre-assembled makes install efficient and easy. The structure is made by high quality Aluminum alloy.

# **Brief Introduction**

Install Site: Open Filed Module Tilt Angle: **5-40** degree Max Wind Speed: **60** m/s Snow Load: **1.4** KN/m<sup>2</sup> Material: Aluminum 6005-T5 Foundation: Ground screw or concrete block Warranty: **10** years warranty; **25** years service life.