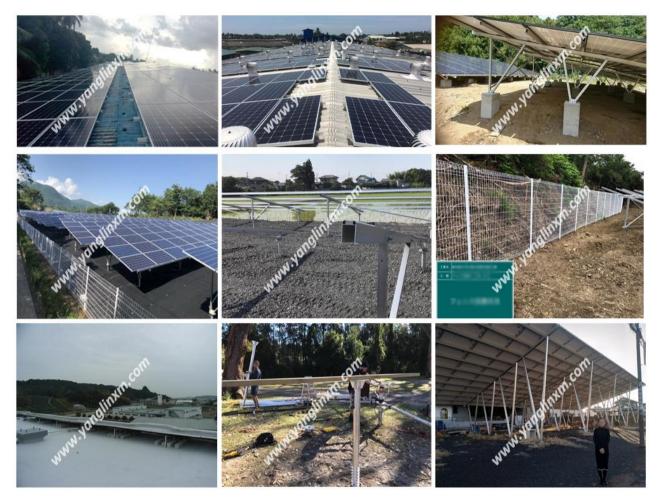

### **Solar Ground Mount System**

Yanglin Alu Ground Mounting is applicable for open field, it can be installed for residential or commercial project. High pre-assembled makes install efficient and easy. The structure is made by high quality Aluminum alloy.

# **Brief Introduction**

Install Site: Open Filed Module Tilt Angle: **5-40** degree Max Wind Speed: **60** m/s Snow Load: **1.4** KN/m<sup>2</sup> Material: Aluminum 6005-T5 Foundation: Ground screw or concrete block Warranty: **10** years warranty; **25** years service life.

# Installation Guide

Step 1: Fix foundation base on concrete block or ground screw.

Step 2: Fix front / rear leg on foundation base

Step 3: Fix pre-assembled beam

Step 4: Fix ground rail on beam one by one.

Step 5: Fix panel on rail until finished.

С

F

I