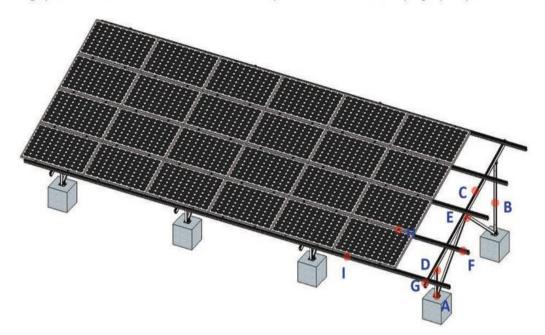

# Installation Guide

Step 1: Fix foundation base on concrete block or ground screw.

Step 2: Fix front / rear leg on foundation base

Step 3: Fix pre-assembled beam

Step 4: Fix ground rail on beam one by one.

Step 5: Fix panel on rail until finished.

С

F

I

# Components

YL-AG1-FS02, Foundation Base

YL-AG3-CH01, 01# H Connect

YL-AG1-FL/RL/TL, Front/Rear/Tilt Leg

YL-AG3-CH02, 02# H Connect

В

Ε

YL-AG3, 03# Beam

YL-R01, 01# Ground Rail

YL-EC-40, End Clamp

G

D

YL-BR-01, 01# Rail Clamp