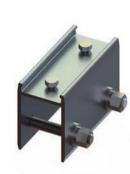

# Components

YL-AG1-FS02, Foundation Base

YL-AG3-CH01, 01# H Connect

YL-AG1-FL/RL/TL, Front/Rear/Tilt Leg

YL-AG3-CH02, 02# H Connect

В

Ε

YL-AG3, 03# Beam

YL-R01, 01# Ground Rail

YL-EC-40, End Clamp

G

D

YL-BR-01, 01# Rail Clamp