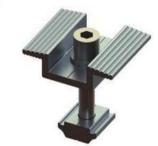

# Components

YL-AG1-FS02, Foundation Base

YL-AG3-CH01, 01# H Connect

YL-AG1-FL/RL/TL, Front/Rear/Tilt Leg

YL-AG3-CH02, 02# H Connect

В

Ε

YL-AG3, 03# Beam

YL-R01, 01# Ground Rail

YL-EC-40, End Clamp

G

D

YL-BR-01, 01# Rail Clamp