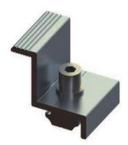

# Components

YL-AG1-FS02, Foundation Base

YL-AG3-CH01, 01# H Connect

YL-AG1-FL/RL/TL, Front/Rear/Tilt Leg

YL-AG3-CH02, 02# H Connect

В

Ε

YL-AG3, 03# Beam