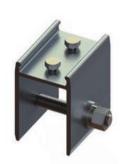

# Components

YL-AG1-FS02, Foundation Base

YL-AG3-CH01, 01# H Connect

YL-AG1-FL/RL/TL, Front/Rear/Tilt Leg

YL-AG3-CH02, 02# H Connect

В

Ε

YL-AG3, 03# Beam

YL-R01, 01# Ground Rail

YL-EC-40, End Clamp

G

D

YL-BR-01, 01# Rail Clamp