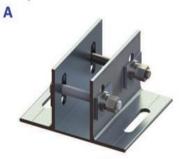

# Components

YL-AG1-FS02, Foundation Base

YL-AG3-CH01, 01# H Connect

YL-AG1-FL/RL/TL, Front/Rear/Tilt Leg

YL-AG3-CH02, 02# H Connect

В

Ε

YL-AG3, 03# Beam