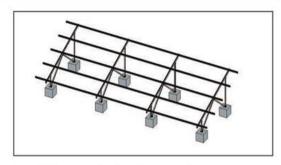

### **Solar Ground Mount System**

Yanglin Alu Ground Mounting is applicable for open field, it can be installed for residential or commercial project. High pre-assembled makes install efficient and easy. The structure is made by high quality Aluminum alloy.

# **Brief Introduction**

Install Site: Open Filed Module Tilt Angle: **5-40** degree Max Wind Speed: **60** m/s Snow Load: **1.4** KN/m<sup>2</sup> Material: Aluminum 6005-T5 Foundation: Ground screw or concrete block Warranty: **10** years warranty; **25** years service life.

# Installation Guide

Step 1: Fix foundation base on concrete block or ground screw.

Step 2: Fix front / rear leg on foundation base

Step 3: Fix pre-assembled beam

Step 4: Fix ground rail on beam one by one.

Step 5: Fix panel on rail until finished.

С

F

I