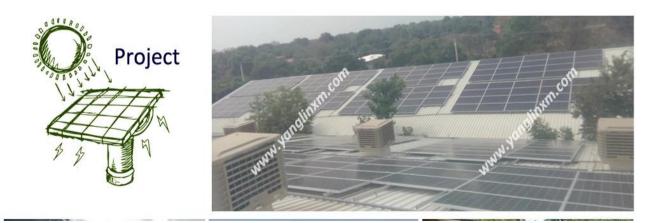

### **Solar Ground Mount System**

Yanglin Alu Ground Mounting is applicable for open field, it can be installed for residential or commercial project. High pre-assembled makes install efficient and easy. The structure is made by high quality Aluminum alloy.

# **Brief Introduction**

Install Site: Open Filed Module Tilt Angle: **5-40** degree Max Wind Speed: **60** m/s Snow Load: **1.4** KN/m<sup>2</sup> Material: Aluminum 6005-T5 Foundation: Ground screw or concrete block Warranty: **10** years warranty; **25** years service life.