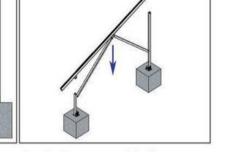

# Installation Guide

Step 1: Fix foundation base on concrete block or ground screw.

Step 2: Fix front / rear leg on foundation base

Step 3: Fix pre-assembled beam

Step 4: Fix ground rail on beam one by one.

Step 5: Fix panel on rail until finished.

С

F

I